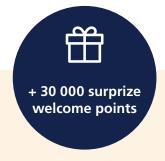

## **Rewards programmes**

surprize\*\*

| surprize welcome points      | 30 000                                                                                                                                                                                                                                |
|------------------------------|---------------------------------------------------------------------------------------------------------------------------------------------------------------------------------------------------------------------------------------|
| Turnover bonus**             | Reduction of the annual fee from annual turnover:<br>CHF 40 000 – 50% reduction / CHF 80 000 – 100% reduction<br>EUR 30 000 – 50% reduction / EUR 60 000 – 100% reduction<br>USD 40 000 – 50% reduction / USD 80 000 – 100% reduction |
| While travelling             |                                                                                                                                                                                                                                       |
| Priority Pass™ membership    | Get unlimited access to 1 400+ airport lounges worldwide free of charge.                                                                                                                                                              |
| Trip cancellation insurance* | Reimbursement of cancellation or rebooking costs of up to CHF 40 000 per event.                                                                                                                                                       |
|                              |                                                                                                                                                                                                                                       |